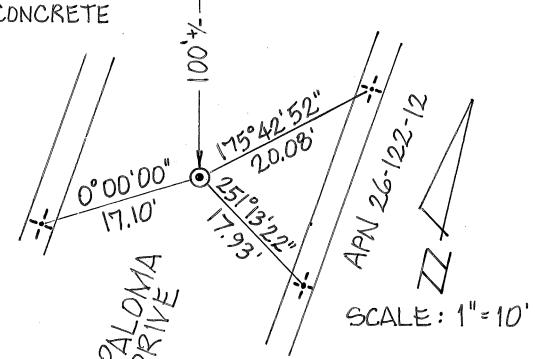

## **CORNER RECORD**

Agency Index CR 22-131

Document Number 26-122-12,15 (ADJ)

|                                                                                        | E MADERA<br>otion MONUMEN                                                                                               |                                                                                                                          |                                                             | , California                                                   |
|----------------------------------------------------------------------------------------|-------------------------------------------------------------------------------------------------------------------------|--------------------------------------------------------------------------------------------------------------------------|-------------------------------------------------------------|----------------------------------------------------------------|
| Dilei Legai Descrip                                                                    |                                                                                                                         |                                                                                                                          |                                                             | IATES (Ontional)                                               |
|                                                                                        | Government C Meander Rancho                                                                                             | Corner Control Property  Other                                                                                           | N Elevation Units                                           | U.S. Survey Foot                                               |
| PLS Act Ref.:                                                                          | 8765(d)                                                                                                                 | 8771                                                                                                                     | 8773                                                        | Other:                                                         |
| Corner/<br>Monument:                                                                   | Left as found Found and tagged                                                                                          | Established Reestablished                                                                                                | Rebuilt Referenced                                          | Pre-Construction Post-Construction                             |
| AND PALON FOR THE P WELL MO WITH PUN  This Corner Record was the Professional Land     | AA DRIVE (SE DINTS. FOUR NUMENT, REG CH MARK, L  SURVEYOR'S: as prepared by me or under Surveyors' Act on SEI L. Malano | E SKETCH).  VID STEEL PIN  SET WITH 2  S'7386  STATEMENT  THY direction in conformate  PTEMBER 8.  (P.L.S) or R.C.E. No. | SET CURB CRO<br>IN CONCRETE<br>BRASS DISC I<br>BRASS DISC I | J GRANADA DRIVE<br>DSSES OR NAILS<br>IN STANDARD<br>N CONCRETE |
| This Corner Record was and examined and file Signed  Title County S  County Surveyor's | October 14, 20                                                                                                          | r 12, 2022<br>022                                                                                                        | . 8176                                                      | SATE OF CALIFORNIA                                             |

X - SET CROSS IN CONCRETE

E ESTRADA LANE SET NAIL IN CRACK OF CONCRETE