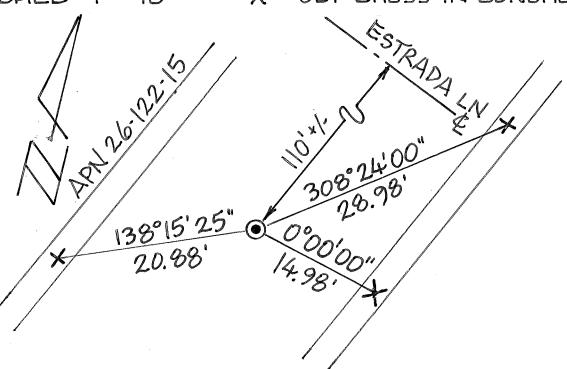

## **CORNER RECORD**

Agency Index CR 22-131

Document Number 26-122-12,15 (ADJ)

|                                                                                        | E MADERA<br>otion MONUMEN                                                                                               |                                                                                                                          |                                                             | , California                                                   |
|----------------------------------------------------------------------------------------|-------------------------------------------------------------------------------------------------------------------------|--------------------------------------------------------------------------------------------------------------------------|-------------------------------------------------------------|----------------------------------------------------------------|
| Dilei Legai Descrip                                                                    |                                                                                                                         |                                                                                                                          |                                                             | IATES (Ontional)                                               |
|                                                                                        | Government C Meander Rancho                                                                                             | Corner Control Property  Other                                                                                           | N Elevation Units                                           | U.S. Survey Foot                                               |
| PLS Act Ref.:                                                                          | 8765(d)                                                                                                                 | 8771                                                                                                                     | 8773                                                        | Other:                                                         |
| Corner/<br>Monument:                                                                   | Left as found Found and tagged                                                                                          | Established Reestablished                                                                                                | Rebuilt Referenced                                          | Pre-Construction Post-Construction                             |
| AND PALON FOR THE P WELL MO WITH PUN  This Corner Record was the Professional Land     | AA DRIVE (SE DINTS. FOUR NUMENT, REG CH MARK, L  SURVEYOR'S: as prepared by me or under Surveyors' Act on SEI L. Malano | E SKETCH).  VID STEEL PIN  SET WITH 2  S'7386  STATEMENT  THY direction in conformate  PTEMBER 8.  (P.L.S) or R.C.E. No. | SET CURB CRO<br>IN CONCRETE<br>BRASS DISC I<br>BRASS DISC I | J GRANADA DRIVE<br>DSSES OR NAILS<br>IN STANDARD<br>N CONCRETE |
| This Corner Record was and examined and file Signed  Title County S  County Surveyor's | October 14, 20                                                                                                          | r 12, 2022<br>022                                                                                                        | . 8176                                                      | SATE OF CALIFORNIA                                             |

X - SET CROSS IN CONCRETE

E ESTRADA LANE SET NAIL IN CRACK OF CONCRETE